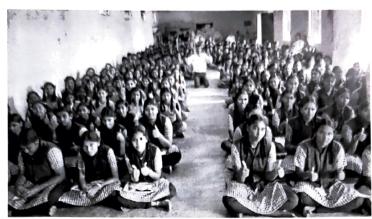

### **EVENT ORGANIZED**

Date: 24.10.2023

TOPIC: "Human Empowerment - Self awareness"

Venue

: Karadivavi Gov School

**Time** 

: 10 am

Speaker

: AKR.Shanmugam

Club

: Hands to others (H2o)

The event was successfully held and around 150 plus students participated and get benefited. Thanks for the support extended from all the people behind this event.