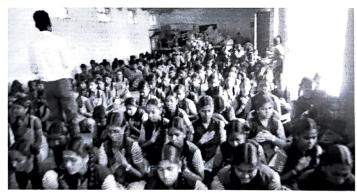

### **EVENT ORGANIZED**

Date: 24.10.2023

TOPIC: "Human Empowerment - Self awareness"

Venue

: Karadivavi Gov School

**Time** 

: 10 am

Speaker

: AKR.Shanmugam

Club

: Hands to others (H2o)

The event was successfully held and around 150 plus students participated and get benefited. Thanks for the support extended from all the people behind this event.