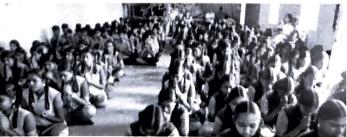

### **EVENT ORGANIZED**

Date: 24.10.2023

TOPIC: "Human Empowerment - Self awareness"

Venue

: Karadivavi Gov School

**Time** 

: 10 am

Speaker

: AKR.Shanmugam

Club

: Hands to others (H2o)

The event was successfully held and around 150 plus students participated and get benefited. Thanks for the support extended from all the people behind this event.